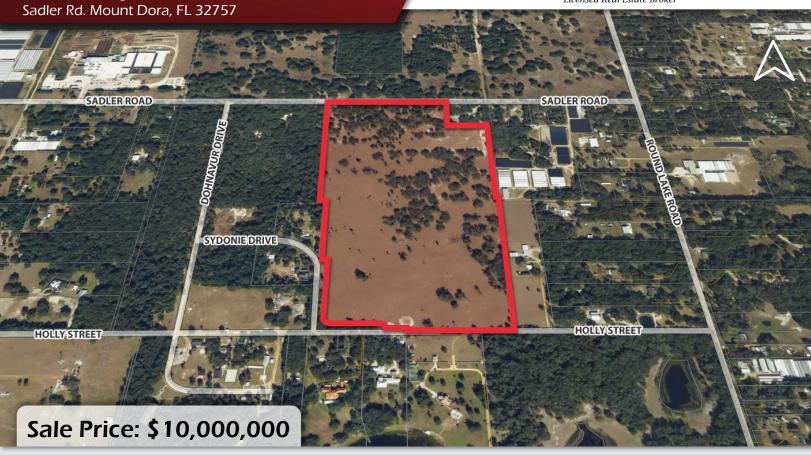

## PROPERTY DETAILS

- ±75.91 acre vacant land parcel
- +1,000' Frontage on Sadler Road
- PD Zoning; RS 1/5 FLU
- FLU allows for 1 dwelling unit per 5 acres
- Proposed to include commercial, medical, single family residential, townhomes, and high end multi-family

## LOCATION DETAILS

Situated just outside of Apopka near the corner of Sadler Rd and Round Lake Rd. Less than a 10-minute drive to Downtown Mount Dora, Kelly Park, the Apopka Amphitheater, and Fields of Fame. This area is a hotspot for housing and development due to the expansion of the 429. Nearby projects include a Publix shopping center on Kelly Park Road, The Floridian Town Center, and new retail along US Hwy 441.