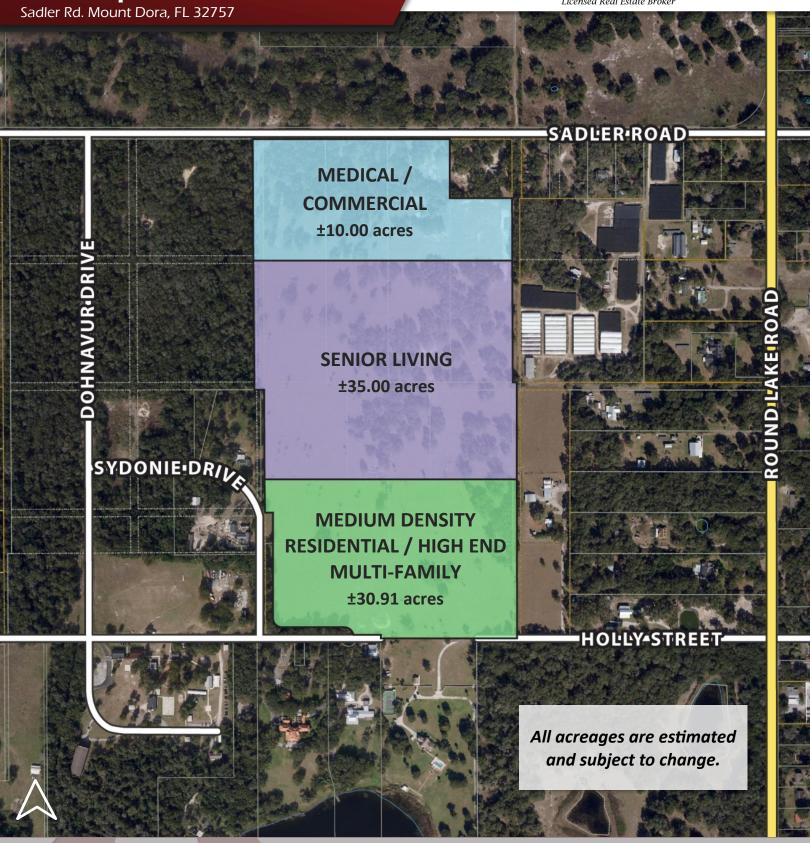

## PROPERTY DETAILS

- ±75.91 acre vacant land parcel
- +1,000' Frontage on Sadler Road
- PD Zoning; RS 1/5 FLU
- FLU allows for 1 dwelling unit per 5 acres
- Proposed to include commercial, medical, single family residential, townhomes, and high end multi-family